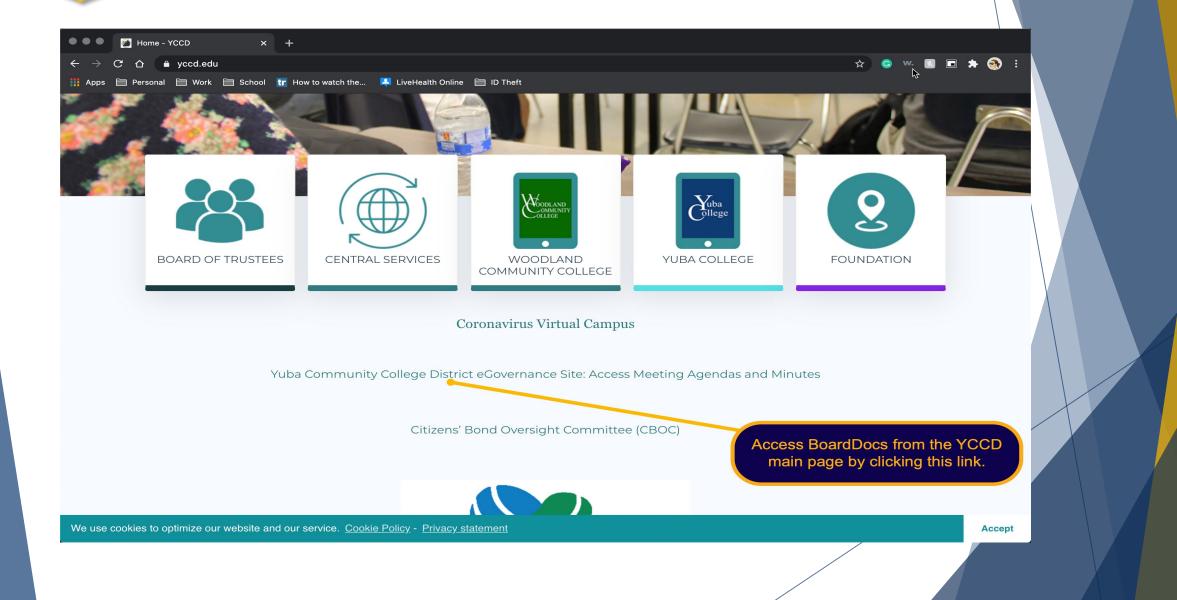

#### Yuba Community College District

Board of Trustees eGovernance Site

WELCOME to the Yuba Community College District Governing Poard eGovernance site.

The Yuba Community College District Bo the values and principles of diversity, to standards and to promoting sustainabilit district.

**Clicking on Meetings will** navigate to the agendas

**A** Q

💄 🗸 🛛 Main Governing Board 🏾 🏛 🔫