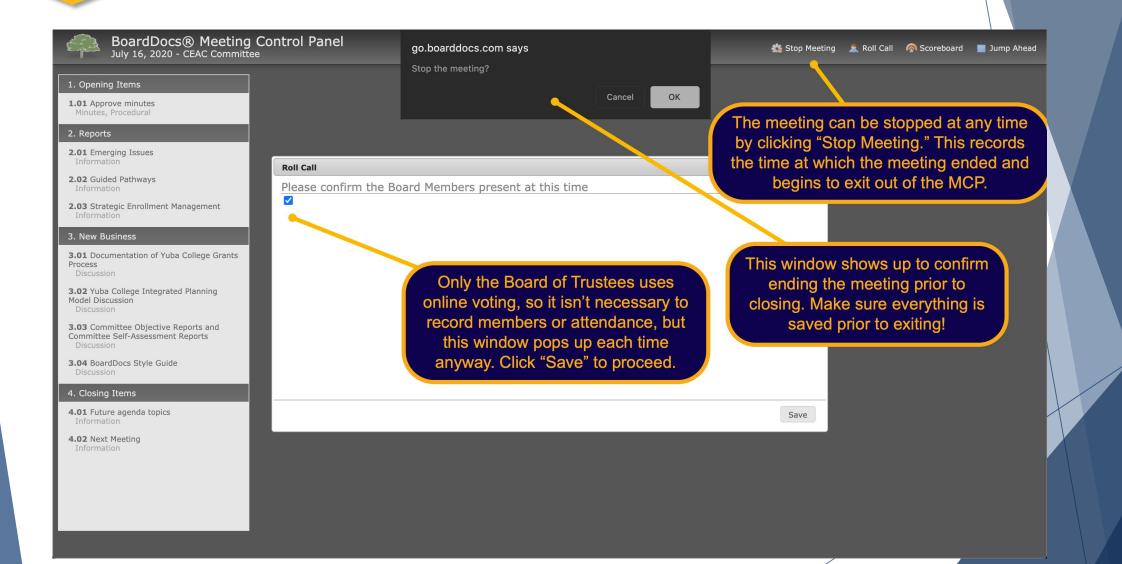

#### The Meeting Control Panel (MCP) llege BoardDocs® Meeting Control Panel 👬 Start Meeting July 16, 2020 - CEAC Committee Clicking "Start Meeting" records the time in which the meeting began. 1. Opening Items Summary & Comments Content 1.01 Approve minutes **Agenda Item Type** Minutes Procedura Minutes, Procedural 2. Reports Subject This shows the agenda item and 2.01 Emerging Issues Approve minutes Information type to ensure appropriate 2.02 Guided Pathways Information action is taken, such as voting. 2.03 Strategic Enrollment Management Information 3. New Business Action Comments Minutes can be taken in real-time 3.01 Documentation of Yuba College Grants Process here. Edits are not needed and Discussion 3.02 Yuba College Integrated Planning mistakes are okay, as the minutes can Model Discussion G be reformatted and edited later. 3.03 Committee Objective Reports and Committee Self-Assessment Reports 🕑 Save Discussion 3.04 BoardDocs Style Guide Discussion 4. Closing Items Make sure to click save 4.01 Future agenda topics after inputting information, Information otherwise it will disappear. The complete agenda can be found here, each 4.02 Next Meeting Information item with it's appropriate label (it must be labeled in the agenda to show up in the MCP). Clicking on an item opens it up for minute-taking.

## The Meeting Control Panel (MCP)