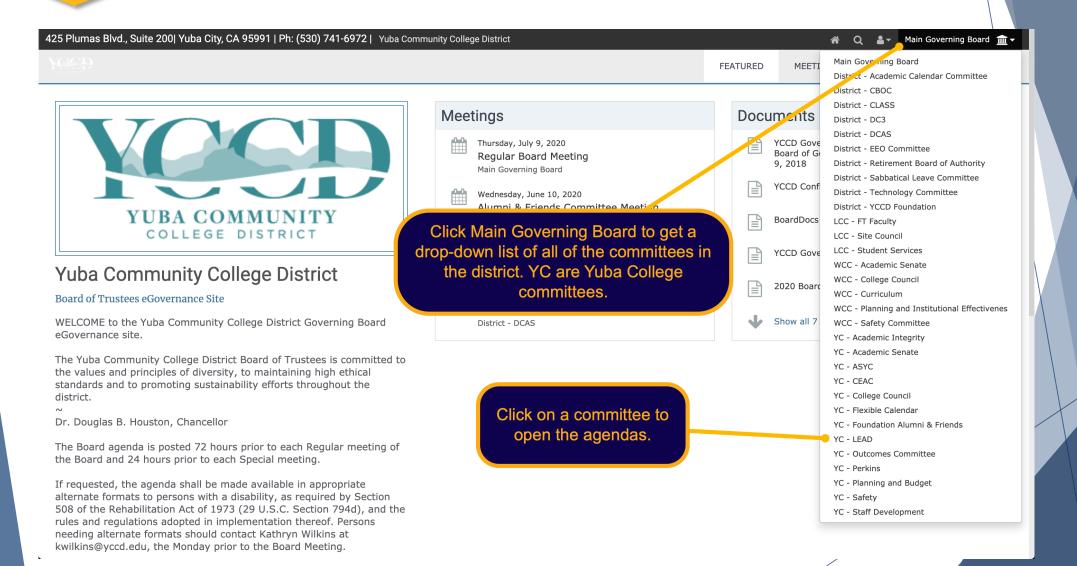

#### Yuba Community College District

Board of Trustees eGovernance Site

WELCOME to the Yuba Community College District Governing Poard eGovernance site.

The Yuba Community College District Bo the values and principles of diversity, to standards and to promoting sustainabilit district.

These are featured meetings that are coming up soon

Dr. Douglas B. Houston, Chancellor

 $\sim$ 

The Board agenda is posted 72 hours prior to each Regular meeting of the Board and 24 hours prior to each Special meeting.

If requested, the agenda shall be made available in appropriate alternate formats to persons with a disability, as required by Section 508 of the Rehabilitation Act of 1973 (29 U.S.C. Section 794d), and the rules and regulations adopted in implementation thereof. Persons needing alternate formats should contact Kathryn Wilkins at kwilkins@yccd.edu, the Monday prior to the Board Meeting.